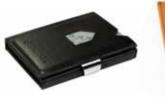

## WALLET

XX pcs. EX 001 Black Embossing on the outside (pocket 1) XX pcs. EX 001 Black Embossing on the inside (pocket 3) XX pcs. EX 001 Black Embossing on the outside (pocket 2)