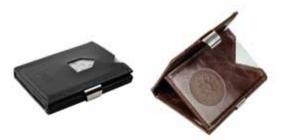

## WALLET

XX pcs. EX 001 Black Embossing on the outside (pocket 1) XX pcs. EX 001 Black Embossing on the inside (pocket 3) XX pcs. EX 001 Black Embossing on the outside (pocket 2)

## CITY

After approved sketch, the delivery time is usually 1-2 weeks.

(Depending on the volume and delivery address).

XX pcs. EX C 701 Black CITY Embossing on the outside (pocket 1)